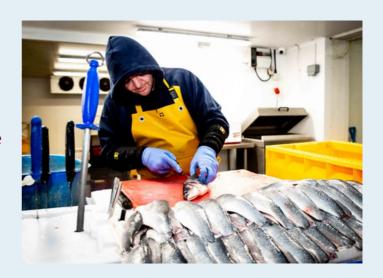

## NEW WAVE - OUR FISH SUPPLIER

New Wave Seafood are located in Gloucestershire, they also have a base on the Lizard Peninsula in Cornwall. This allows direct access to landing from local day boats whom they purchase stock off daily alongside 5 main fishing auctions.

## **Environmental Commitment:**

New Wave are committed to reducing environmental impact where possible and constantly strive to make sustainable improvements. They try to buy fish that are line caught by small day boats, minimising the impact on the marine environment.

They operate in compliance with all the relevant environmental legislations and strive to use relevant and best environmental practices.

New Wave support the Responsible Fishing Scheme (RFS), who are an independent certification scheme designed to promote and recognise good practice in the fishing industry. They ensure effective conservation and management of living aquatic resources and aim to give priority to vessels committed to this scheme.