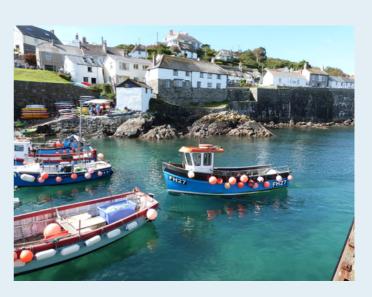

## NEW WAVE - OUR FISH SUPPLIER

New Wave Seafood are located in Gloucestershire, they also have a base on the Lizard Peninsula in Cornwall. This allows direct access to landing from local day boats whom they purchase stock off daily alongside 5 main fishing auctions.

## **Environmental Commitment:**

New Wave are committed to reducing environmental impact where possible and constantly strive to make sustainable improvements. They try to buy fish that are line caught by small day boats, minimising the impact on the marine environment.